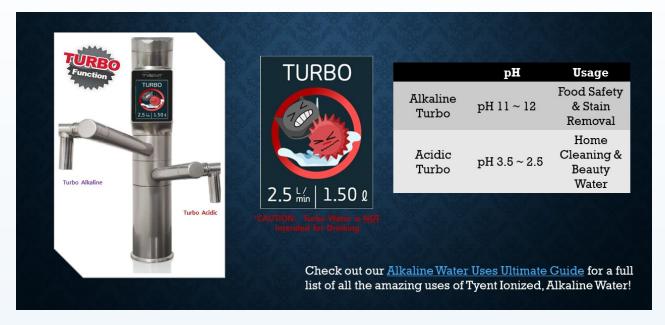

## 7. TURBO MODE

The turbo function allows you to make Turbo Alkaline which comes out from the top sprout to remove chemicals from fruits and veggies while the Turbo Acidic comes out from the bottom sprout used for home cleaning.