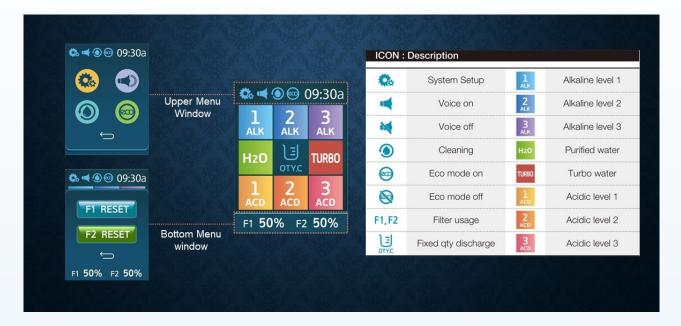

#### **5. EASY MENU SETTING OPTIONS**

With upper and bottom menu windows, you can quickly set time, eco, volume, language, and filter replacement. Setting up your ionizer can be as effortless as this.

These feature will automatically remind you when the unit is being cleaned, when the water outflow stopped, a temperature error, or whether it is needed to change your filter.