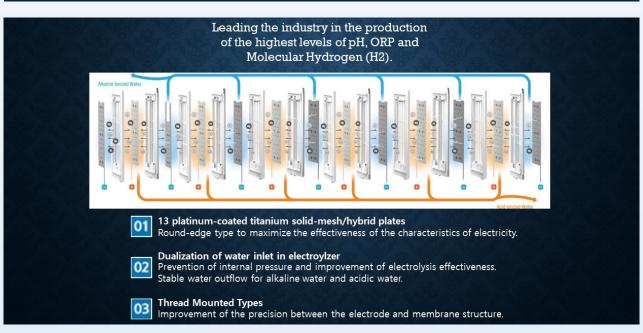

#### 8. BEST MEDICAL-GRADE MESH TITANIUM PLATES

Tyent UCE-13 and ACE-13 plates feature solid, medical-grade mesh strengthened by titanium plates dipped multiple times in platinum. Tyent ionizers machines comes with the highest amperage to guarantee you to produce the highest levels of pH, ORP, and the antioxidant molecular hydrogen (H2) in the industry.