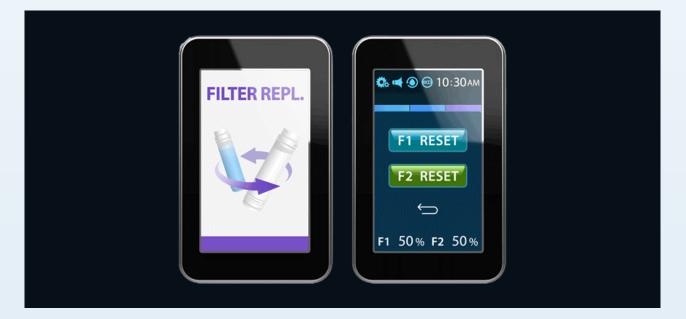

#### 4. EASY FILTER USAGE GUIDE

This feature will help you and remind you when it is time to change your filters. You'll also be sure you continue drinking a healthy Tyent Water.

These feature will automatically remind you when the unit is being cleaned, when the water outflow stopped, a temperature error, or whether it is needed to change your filter.