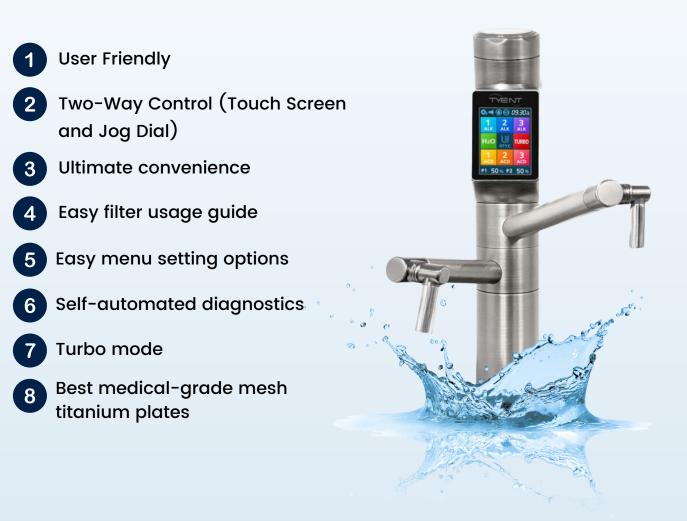

#### 8 MOST ADVANCED FEATURES OF TYENT WATER IONIZER

#### **1. USER-FRIENDLY**

With the advanced interactive touchscreen capability, you can easily adjust your desired water pH level. Whether taking your medicine, preparing a meal, or making baby formula, you can easily access the neutral water pH button.

Using our patented SMPS Plus® power supply, you now have 99 settings to choose from to enjoy your perfect glass of water anytime. The eco, volume, cleaning, and language setting can be controlled in just one touch.

#### 2. TWO-WAY CONTROL (TOUCH SCREEN AND JOG DIAL)

This feature provides you with ultimate convenience for various operational methods. While the auto-shutoff feature safeguards (automatically shut off after 15 minutes) to prevent flooding when using the ionizer and left unattended.

### **3. ULTIMATE CONVENIENCE**

For your convenience, the water outlet pipe can be rotated 180 degrees in both vertical and horizontal lines, making it easier to fill your jug or bottles.

#### 4. EASY FILTER USAGE GUIDE

This feature will help you and remind you when it is time to change your filters. You'll also be sure you continue drinking a healthy Tyent Water.

#### **5. EASY MENU SETTING OPTIONS**

With upper and bottom menu windows, you can quickly set time, eco, volume, language, and filter replacement. Setting up your ionizer can be as effortless as this.

#### 6. SELF-AUTOMATED DIAGNOSTICS CLEANING OUTFLOW STOP **CLEAN NOTICE** TEMP. ERROR FILTER REPL Touch the Screen 00:15 **Clean Notice** Filter Repl. **Outflow Stop** Temp. Error When the screen This warning This warning When the inflow This cleaning above appears (or water is higher than message will message will message means 95 °F (35 °C), this popsup), the appear when the that the water appear when the filters need to be unit reaches the outflow has been screen will pop up. unit is being automatic cleaning replaced. stopped because of The unit will stop the cleaned, outflow of water time. which will happen the suspension of water supplied to the automatically. automatically. unit. You can also clean the unit manually if desired or needed.

These feature will automatically remind you when the unit is being cleaned, when the water outflow stopped, a temperature error, or whether it is needed to change your filter.

## 7. TURBO MODE

The turbo function allows you to make Turbo Alkaline which comes out from the top sprout to remove chemicals from fruits and veggies while the Turbo Acidic comes out from the bottom sprout used for home cleaning.

#### 8. BEST MEDICAL-GRADE MESH TITANIUM PLATES

Tyent UCE-13 and ACE-13 plates feature solid, medical-grade mesh strengthened by titanium plates dipped multiple times in platinum. Tyent ionizers machines comes with the highest amperage to guarantee you to produce the highest levels of pH, ORP, and the antioxidant molecular hydrogen (H2) in the industry.