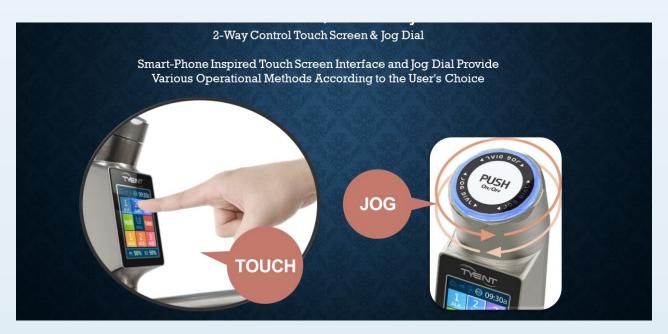

#### 2. TWO-WAY CONTROL (TOUCH SCREEN AND JOG DIAL)

This feature provides you with ultimate convenience for various operational methods. While the auto-shutoff feature safeguards (automatically shut off after 15 minutes) to prevent flooding when using the ionizer and left unattended.