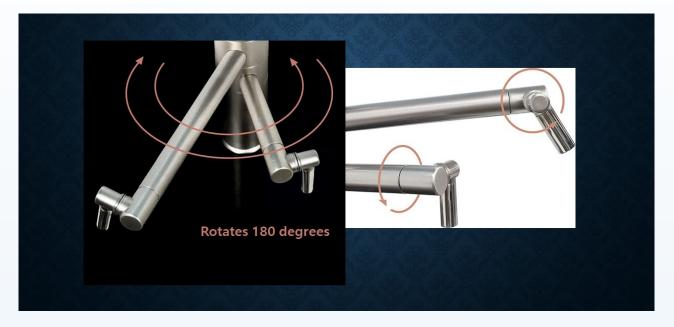

### **3. ULTIMATE CONVENIENCE**

For your convenience, the water outlet pipe can be rotated 180 degrees in both vertical and horizontal lines, making it easier to fill your jug or bottles.