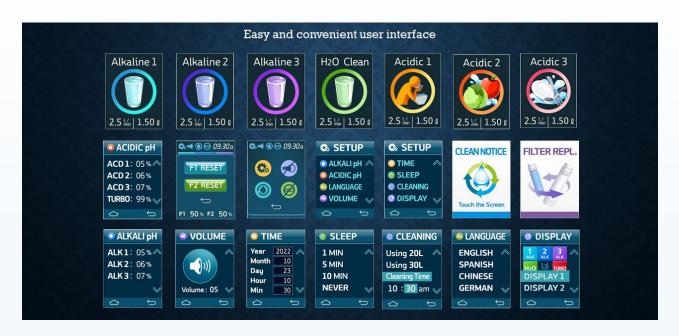

#### **5. EASY MENU SETTING OPTIONS**

With upper and bottom menu windows, you can quickly set time, eco, volume, language, and filter replacement. Setting up your ionizer can be as effortless as this.

#### 6. SELF-AUTOMATED DIAGNOSTICS CLEANING OUTFLOW STOP **CLEAN NOTICE** TEMP. ERROR FILTER REPL Touch the Screen 00:15 **Clean Notice** Filter Repl. **Outflow Stop** Temp. Error When the screen This warning This warning When the inflow This cleaning above appears (or water is higher than message will message will message means 95 °F (35 °C), this popsup), the appear when the that the water appear when the filters need to be unit reaches the outflow has been screen will pop up. unit is being automatic cleaning replaced. stopped because of The unit will stop the cleaned, outflow of water time. which will happen the suspension of water supplied to the automatically. automatically. unit. You can also clean the unit manually if desired or needed.

These feature will automatically remind you when the unit is being cleaned, when the water outflow stopped, a temperature error, or whether it is needed to change your filter.